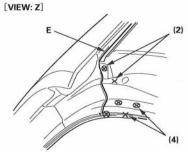

#### NOTE:

- Welding symbols
- X: 2-Plate spot welding
- ⊗: 3-Plate spot welding
- : MIG plug welding
- : MIG welding
- L= Welding length Unit: mm (in.)
- · ( ): The number of welds
- Clamp the new roof panel and install the roof arch gusset.
- 2. Check the body dimensions.
  - · Windshield and door opening (see page 4-10)
  - · Tailgate opening (see page 4-11)
  - Rear pillar gutter position (see page 4-9)
  - Passenger's compartment (see page 4-7)
  - Door hinge position (see page 4-6)
- Tack weld the front and rear corner edges of the roof panel.
- 4. Temporarily install the roof molding, the windshield, the tailgate and the door, then check for differences in level and clearance. Check the external parts fitting position (see page 4-12). Make sure the body lines flow smoothly.
- 5. Do the main welding.
  - From inside the vehicle, weld the front roof rail (A) and the inner upper extension (B).
  - Fix the rear roof rail (C) with the mounting bolts (D).
  - Weld the front, rear, and side flange of the roof panel (E).
  - The roof area must be free of burrs and/or sharp edges to prevent damage to the side curtain airbag during deployment.

16. In order to have a better understanding, below are pictures of the driver's and passenger's sides of the subject vehicle as well as an exemplar vehicle:

17. John Eagle Collision Center admitted, under oath, on July 7, 2017, that John Eagle violated Honda's 2009-2013 Honda Fit Body Repair Manual when it glued the new roof to the 2010 Honda Fit with 3M 8115 adhesive. Again, as shown above, Honda's official repair manual for dealers specifies that a new roof must be welded onto a 2009-2013 Honda Fit when the roof is replaced. John Eagle's corporate representative further testified on July 7, 2017, that the 3M 8115 adhesive used to glue the new roof on was used despite the fact that 3M has specifically stated that Honda does not permit the use of adhesives. Below is 3M's language: