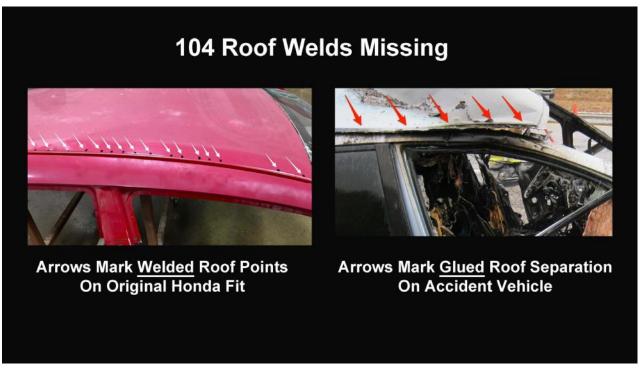

16. In order to have a better understanding, below are pictures of the driver's and passenger's sides of the subject vehicle as well as an exemplar vehicle:

17. John Eagle Collision Center admitted, under oath, on July 7, 2017, that John Eagle violated Honda's 2009-2013 Honda Fit Body Repair Manual when it glued the new roof to the 2010 Honda Fit with 3M 8115 adhesive. Again, as shown above, Honda's official repair manual for dealers specifies that a new roof must be welded onto a 2009-2013 Honda Fit when the roof is replaced. John Eagle's corporate representative further testified on July 7, 2017, that the 3M 8115 adhesive used to glue the new roof on was used despite the fact that 3M has specifically stated that Honda does not permit the use of adhesives. Below is 3M's language: