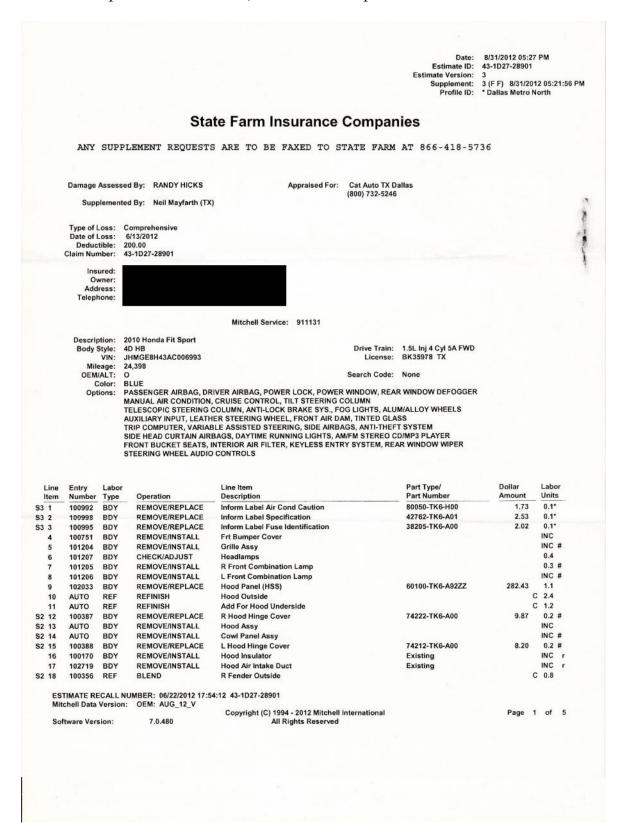

19. With respect to State Farm, below is the repair estimate:

|              |                  |            |                                          |                                                                         | Date:<br>Estimate ID:                   | 8/31/2012 05:27 PM<br>43-1D27-28901 |
|--------------|------------------|------------|------------------------------------------|-------------------------------------------------------------------------|-----------------------------------------|-------------------------------------|
|              |                  |            |                                          |                                                                         | Estimate Version:<br>Supplement:        | 3<br>3 (F F) 8/31/2012 05:21:56 PM  |
|              |                  |            |                                          |                                                                         | Profile ID:                             | * Dallas Metro North                |
| 2 19         | AUTO<br>101524   | BDY        | PAINTLESS REPAIR                         | R Fender Panel (HSS)                                                    | Sublet                                  | 225.00 * 0.0*#                      |
| 2 20         | AUTO             | BDY<br>REF | REMOVE/REPLACE<br>REFINISH               | L Fender Panel (HSS)<br>L Fender Outside                                | 60261-TK6-A90ZZ                         | 200.97 2.8 #<br>C 1.6               |
| 22           | AUTO             | REF        | REFINISH                                 | L Add To Edge Fender                                                    |                                         | C 0.5                               |
| 2 23         | 101527           | BDY        | REMOVE/INSTALL                           | R Fender Liner                                                          | Existing                                | 0.3 r                               |
| 2 24         | 101528           | BDY        | REMOVE/INSTALL                           | L Fender Liner                                                          | Existing                                | INC r                               |
| 25           | 102863           | BDY        | REMOVE/INSTALL                           | R Fender Garnish                                                        | Existing                                | INC #r                              |
| 26           | 102864           | BDY        | REMOVE/INSTALL                           | L Fender Garnish                                                        | Existing                                | INC #r                              |
| 2 27         | 100125           | MCH        | REMOVE/REPLACE                           | Disable & Enable Air Bag System -M                                      |                                         | 0.3                                 |
| 3 28<br>29   | 100961           | GLS        | REMOVE/REPLACE                           | W/Shield Glass W/S Broken on R/I Allowed at cost                        | Sublet                                  | 306.12 * 0.0*#                      |
| 30           |                  |            |                                          | Per Accurate Glass Invoice                                              |                                         |                                     |
| 3 31         | 100962           | BDY        | REMOVE/REPLACE                           | W/Shield Adhesive                                                       | N.A.                                    | INC*                                |
| 2 32         | 100963           | BDY        | REMOVE/REPLACE                           | W/Shield Moulding                                                       | 73150-TF0-003                           | 30.98                               |
| 2 33         | 101464           | BDY        | REMOVE/REPLACE                           | R Otr Upr W/Shield Dam                                                  | 73127-TF0-000                           | 3.78                                |
| 2 34         | 100472           | BDY        | REMOVE/REPLACE                           | L Otr Upr W/Shield Dam                                                  | 73127-TF0-000                           | 3.78                                |
| 2 35         | 100473           | BDY        | REMOVE/REPLACE                           | Ctr Upr W/Shield Dam                                                    | 73126-TF0-000                           | 5.70                                |
| 2 36         | 100363           | BDY        | REMOVE/REPLACE                           | R W/Shield Dam                                                          | 73129-TF0-000                           | 6.03                                |
| 2 37         | 100364           | BDY        | REMOVE/REPLACE<br>REMOVE/REPLACE         | L W/Shield Dam<br>Lwr W/Shield Dam                                      | 73129-TF0-000<br>73128-TK6-000          | 6.03<br>14.12                       |
| 2 39         | 101833           | BDY        | REMOVE/REPLACE                           | R W/Shield Wiper Blade Arm                                              | 76610-TK6-A01                           | 46.37 INC #                         |
| 2 40         | 101843           | BDY        | REMOVE/REPLACE                           | Cowl/Dash Panel Assy                                                    | 74219-TK6-A00                           | 177.15 0.8 #                        |
| 2 41         | 100158           | MCH        | REMOVE/INSTALL                           | Instrument Panel Assy -M                                                |                                         | 4.5                                 |
| 2 42         | 900500           | BDY *      | ADD'L LABOR OP                           | Clean/remove glass chards                                               | Existing                                | 1.0*                                |
| 2 43         | 100159           | BDY        | REMOVE/INSTALL                           | Console                                                                 |                                         | 0.5                                 |
| 2 44         | 100642           | REF        | REFINISH                                 | R Roof Rail                                                             |                                         | C 1.6 #                             |
| 2 45         | 900500           | BDY *      | REPAIR                                   | Right Roof Rail                                                         | Existing                                | 12.0*                               |
| 2 46         | 100643           | REF        | REFINISH                                 | L Roof Rail                                                             | 400000000000000000000000000000000000000 | C 1.6 #                             |
| 2 47         | 900500           | BDY *      | REPAIR                                   | L Roof Rail                                                             | Existing                                | 10.0*                               |
| 48<br>49     | 102701<br>102702 | BDY        | REMOVE/INSTALL<br>REMOVE/INSTALL         | R Rocker Moulding L Rocker Moulding                                     |                                         | 0.4<br>0.4                          |
| 2 50         | 102/02           | BDY        | REMOVE/INSTALL                           | R Frt Rocker Scuff Plate                                                | Existing                                | INC #r                              |
| 2 51         | 102440           | BDY        | REMOVE/INSTALL                           | L Frt Rocker Scuff Plate                                                | Existing                                | INC #r                              |
| 2 52         | 101032           | BDY        | REMOVE/INSTALL                           | R Lwr Ctr Pillar Trim Panel                                             | Existing                                | 0.6 #r                              |
| 2 53         | 101033           | BDY        | REMOVE/INSTALL                           | L Lwr Ctr Pillar Trim Panel                                             | Existing                                | 0.6 #r                              |
| 2 54         | 102500           | BDY        | REMOVE/INSTALL                           | R Rear Rocker Scuff Plate                                               | Existing                                | INC r                               |
| 2 55         | 102501           | BDY        | REMOVE/INSTALL                           | L Rear Rocker Scuff Plate                                               | Existing                                | INC r                               |
| 2 56         | 101042           | BDY        | REMOVE/REPLACE                           | Floor Carpet                                                            | 83301-TK6-A11ZA                         | 440.02 1.0*                         |
| 2 57         | 100339<br>900500 | BDY *      | REMOVE/INSTALL<br>REMOVE/REPLACE         | R Pillar Glass Pillar glass adhesive                                    | New                                     | 1.5 #<br>15.00 * 0.0*               |
| 2 59         | 100340           | BDY        | REMOVE/INSTALL                           | L Pillar Glass                                                          | 11611                                   | 1.5 #                               |
| 2 60         | 900500           | BDY *      | REMOVE/REPLACE                           | Pillar glass adhesive                                                   | New                                     | 15.00 * 0.0*                        |
| 2 61         | 101030           | BDY        | REMOVE/REPLACE                           | R Pillar Window Seal                                                    | 73335-TF0-000                           | 4.42                                |
| 2 62         | 101031           | BDY        | REMOVE/REPLACE                           | L Pillar Window Seal                                                    | 73335-TF0-000                           | 4.42                                |
| 2 63         | 101051           | BDY        | REMOVE/REPLACE                           | R Lwr Pillar Window Seal                                                | 73337-TF0-000                           | 4.42                                |
| 2 64         | 101052           | BDY        | REMOVE/REPLACE                           | L Lwr Pillar Window Seal                                                | 73337-TF0-000                           | 4.42                                |
| 2 65         | 100628           | BDY        | REMOVE/INSTALL                           | R Frt Seat Assy                                                         |                                         | 0.3                                 |
| 2 66<br>2 67 | 100629<br>100630 | BDY        | REMOVE/INSTALL<br>REMOVE/INSTALL         | L Frt Seat Assy<br>R Rear Seat Assy                                     |                                         | 0.3<br>0.3                          |
| 2 68         | 100630           | BDY        | REMOVE/INSTALL                           | L Rear Seat Assy                                                        |                                         | 0.3                                 |
| 2 69         | 101685           | BDY        | REPAIR                                   | L Frt Door Shell (HSS)                                                  | Existing                                | 4.0*#                               |
| 70           | AUTO             | REF        | REFINISH                                 | L Frt Door Outside                                                      | MA-CONT WA                              | C 1.7                               |
| 2 71         | 101687           | BDY        | REPAIR                                   | R Frt Door Repair Panel (HSS)                                           | Existing                                | 5.0*#                               |
| 72           | AUTO             | REF        | REFINISH                                 | R Frt Door Outside                                                      |                                         | C 1.9                               |
| 73<br>74     | 101660<br>AUTO   | BDY        | REMOVE/REPLACE                           | R Frt Otr Door Belt Moulding<br>R Frt Door Garnish                      | 72410-TF0-003                           | 31.07 0.2 #                         |
| 75           | 101661           | BDY        | REMOVE/INSTALL<br>REMOVE/REPLACE         | L Frt Otr Door Belt Moulding                                            | 72450-TF0-003                           | 0.2<br>31.07 0.2 #                  |
| 76           | AUTO             | BDY        | REMOVE/INSTALL                           | L Frt Door Garnish                                                      | 72430-11-0-003                          | 0.2                                 |
| 77           | 101581           | REF        | BLEND                                    | R Rear Door Outside                                                     |                                         | C 0.8                               |
| 1000         |                  |            | JMBER: 06/22/2012 17:54<br>OEM: AUG_12_V |                                                                         |                                         | 1                                   |
|              |                  | sion:      | 7.0.480                                  | Copyright (C) 1994 - 2012 Mitchell International<br>All Rights Reserved |                                         | Page 2 of 5                         |