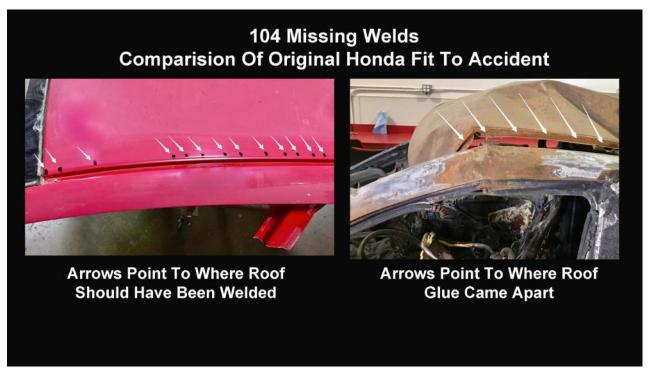

accidents like the Seebachens experienced.

Plaintiffs' Complaint

15. However, the repairs performed by John Eagle Collision Center were defective/deficient. John Eagle Collision Center is a "certified" Honda body shop. However, John Eagle did not follow the 2009-2013 Honda Fit Body Repair Manual, which called for the steel roof to be welded onto the Honda Fit's steel safety cage with 104 spot welds. Below are sections of the 2009-2013 Honda Fit Body Repair Manual:

#### How to Use This Manual This manual covers the repairs of a 2009-2013 model series Fit that have been involved in an collision, General and it describes the work related to the replacement of damaged body parts Information Please read through these instructions and familiarize yourself with them before actually using this NOTE: Refer to the appropriate Fit Service Manual, for specifications, wire harness locations, safety stand support points, etc. Paint Information Special Information 🕰 WARNING You CAN be KILLED or SERIOUSLY HURT if you don't follow instructions. \*Replacement A CAUTION You CAN be HURT if you don't follow instructions. NOTE: Gives helpful information. **Body Dimensional Drawings** Detailed descriptions of standard workshop procedures, safety principles and service operations are not included. Please note that this manual does contain warnings and cautions against some specific service methods which could cause PERSONAL INJURY, damage a vehicle, or make it unsafe. Please understand that these warnings cannot cover all conceivable ways in which service, whether Rust 5 Prevention or not recommended by Honda, might be done or of the possible hazardous consequences of each conceivable way, nor could Honda Investigate all such ways. Anyone using service procedures or tools, whether or not recommended by Honda, must satisfy himself thoroughly that neither personal safety or vehicle safety will be jeopardized. All information contained in this manual is based on the latest product information available at the time of **General Safety** printing. We reserve the right to make changes at any time without notice. No part of this publication may be **Precautions** reproduced, stored in retrieval system, or transmitted, in any form by any means, electronic, mechanical, photocopying, recording, or otherwise, without the prior written permission of the publisher. This includes text, figures and tables. HONDA MOTOR CO., LTD. Service Publication Office Reference

16. In order to have a better understanding, below are pictures of the driver's and passenger's sides of the subject vehicle as well as an exemplar vehicle:

17. John Eagle Collision Center admitted, under oath, on July 7, 2017, that John Eagle violated Honda's 2009-2013 Honda Fit Body Repair Manual when it glued the new roof to the 2010 Honda Fit with 3M 8115 adhesive. Again, as shown above, Honda's official repair manual for dealers specifies that a new roof must be welded onto a 2009-2013 Honda Fit when the roof is replaced. John Eagle's corporate representative further testified on July 7, 2017, that the 3M 8115 adhesive used to glue the new roof on was used despite the fact that 3M has specifically stated that Honda does not permit the use of adhesives. Below is 3M's language: