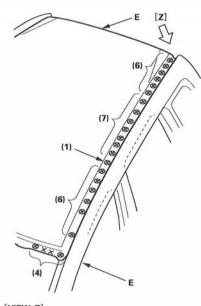

#### NOTE:

- Welding symbols
- X: 2-Plate spot welding
- ⊗: 3-Plate spot welding
- : MIG plug welding
- : MIG welding
- L= Welding length Unit: mm (in.)
- · ( ): The number of welds
- Clamp the new roof panel and install the roof arch gusset.
- 2. Check the body dimensions.
  - · Windshield and door opening (see page 4-10)
  - · Tailgate opening (see page 4-11)
  - Rear pillar gutter position (see page 4-9)
  - Passenger's compartment (see page 4-7)
  - Door hinge position (see page 4-6)
- Tack weld the front and rear corner edges of the roof panel.
- 4. Temporarily install the roof molding, the windshield, the tailgate and the door, then check for differences in level and clearance. Check the external parts fitting position (see page 4-12). Make sure the body lines flow smoothly.
- 5. Do the main welding.
  - From inside the vehicle, weld the front roof rail (A) and the inner upper extension (B).
  - Fix the rear roof rail (C) with the mounting bolts (D).
  - Weld the front, rear, and side flange of the roof panel (E).
  - The roof area must be free of burrs and/or sharp edges to prevent damage to the side curtain airbag during deployment.

16. In order to have a better understanding, below are pictures of the driver's and passenger's sides of the subject vehicle as well as an exemplar vehicle:

17. John Eagle Collision Center admitted, under oath, on July 7, 2017, that John Eagle violated Honda's 2009-2013 Honda Fit Body Repair Manual when it glued the new roof to the 2010 Honda Fit with 3M 8115 adhesive. Again, as shown above, Honda's official repair manual for dealers specifies that a new roof must be welded onto a 2009-2013 Honda Fit when the roof is replaced. John Eagle's corporate representative further testified on July 7, 2017, that the 3M 8115 adhesive used to glue the new roof on was used despite the fact that 3M has specifically stated that Honda does not permit the use of adhesives. Below is 3M's language: