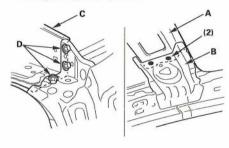

#### NOTE:

- Welding symbols
- X: 2-Plate spot welding
- ⊗: 3-Plate spot welding
- : MIG plug welding
- : MIG welding
- L= Welding length Unit: mm (in.)
- · ( ): The number of welds
- Clamp the new roof panel and install the roof arch gusset.
- 2. Check the body dimensions.
  - · Windshield and door opening (see page 4-10)
  - · Tailgate opening (see page 4-11)
  - Rear pillar gutter position (see page 4-9)
  - Passenger's compartment (see page 4-7)
  - Door hinge position (see page 4-6)
- Tack weld the front and rear corner edges of the roof panel.
- 4. Temporarily install the roof molding, the windshield, the tailgate and the door, then check for differences in level and clearance. Check the external parts fitting position (see page 4-12). Make sure the body lines flow smoothly.
- 5. Do the main welding.
  - From inside the vehicle, weld the front roof rail (A) and the inner upper extension (B).
  - Fix the rear roof rail (C) with the mounting bolts (D).
  - Weld the front, rear, and side flange of the roof panel (E).
  - The roof area must be free of burrs and/or sharp edges to prevent damage to the side curtain airbag during deployment.

16. In order to have a better understanding, below are pictures of the driver's and passenger's sides of the subject vehicle as well as an exemplar vehicle:

17. John Eagle Collision Center admitted, under oath, on July 7, 2017, that John Eagle violated Honda's 2009-2013 Honda Fit Body Repair Manual when it glued the new roof to the 2010 Honda Fit with 3M 8115 adhesive. Again, as shown above, Honda's official repair manual for dealers specifies that a new roof must be welded onto a 2009-2013 Honda Fit when the roof is replaced. John Eagle's corporate representative further testified on July 7, 2017, that the 3M 8115 adhesive used to glue the new roof on was used despite the fact that 3M has specifically stated that Honda does not permit the use of adhesives. Below is 3M's language: