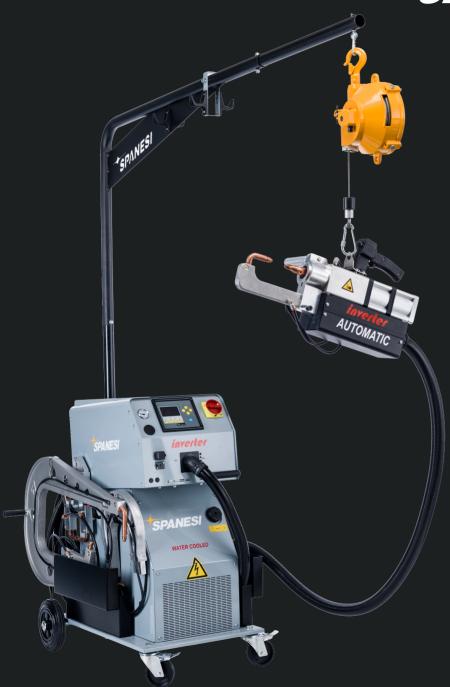

# 14500A Welding machine

#### All types of steels

The **14500A** welder is capable of welding all types of steel, including high strength steels and advanced high strength steels.

#### Inverter

The inverter ensures excellent penetration into the substrates.

#### Automatic thickness recognition

Fully automatic with material recognition using the SMART Auto Set feature. Manual adjustments are also available to allow the operator to adjust the welding paramenters.

### Pneumatic C Gun

| Electrodes force     | psi | >1250 | >1250 |
|----------------------|-----|-------|-------|
| Welding cable length | mm  | 5334  | 2500  |